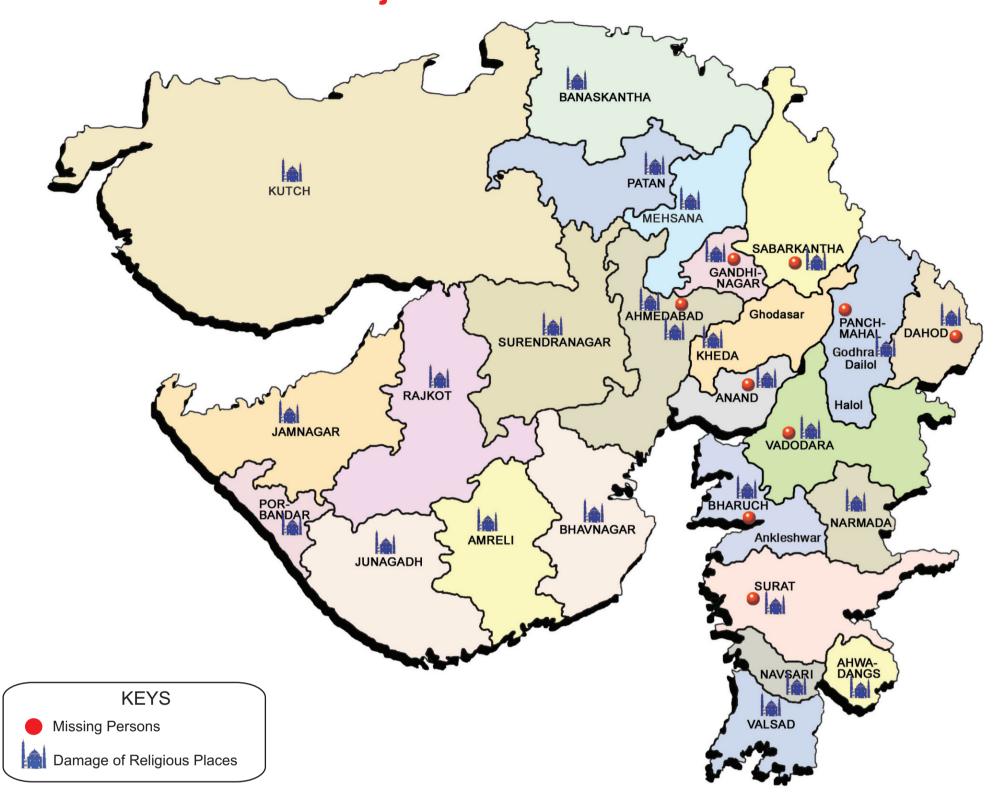

# **Details of missing persons in connection with Godhra Carnage in 2002**

| Sr.<br>No. | City / District  | No. of missing persons after Godhra Carnage | No. of missing persons yet not found |  |
|------------|------------------|---------------------------------------------|--------------------------------------|--|
| 1          | 2                | 3                                           |                                      |  |
| 1          | Ahmedabad City   | 200                                         | 99                                   |  |
| 2          | Vadodara City    | 5                                           | 5                                    |  |
| 3          | Surat City       | 1                                           | 1                                    |  |
| 4          | Anand            | 29                                          | 2                                    |  |
| 5          | Dahod            | 19                                          | 17                                   |  |
| 6          | Ahmedabad Rural  | 9                                           | 9                                    |  |
| 7          | Panchmahals      | 112                                         | 76                                   |  |
| 8          | Sabarkantha      | 16                                          | 9                                    |  |
| 9          | Bharuch          | 1                                           | 1                                    |  |
| 10         | W. Rly. Vadodara | 21                                          | 9                                    |  |
|            | Total            | 413                                         | 228                                  |  |

## Details of damage to religious places during communal riots after Godhra carnage

|     |              | Damaged religious places |        |        |        |       |         |                          |                |
|-----|--------------|--------------------------|--------|--------|--------|-------|---------|--------------------------|----------------|
| Sr. | District     | Dargah                   | Masjid | Temple | Church | Total | Madresa | Repaired / Restrucuncted | Not Repaired / |
| No  |              |                          |        |        |        |       |         |                          | Not            |
|     |              |                          |        |        |        |       |         |                          | Recunstructed  |
| 1   | 2            | 3                        | 4      | 5      | 6      | 7     | 8       | 12                       | 13             |
| 1   | A' bad City  | 38                       | 40     | 8      | -      | 86    | 1       | 53                       | 34             |
| 2   | Vadodara     | 8                        | 13     | 1      | -      | 22    | -       | 21                       | 1              |
|     | City         |                          |        |        |        |       |         |                          |                |
| 3   | Surat City   | 3                        | 9      | 1      | -      | 13    | 1       | 11                       | 2              |
| 4   | Rajkot City  | 6                        | 1      | -      | -      | 7     | -       | 6                        | 1              |
| 5   | Anand        | 25                       | 45     | 4      | -      | 74    | 4       | 47                       | 28             |
| 6   | Godhra       | 14                       | 30     | -      | -      | 44    | 4       | 19                       | 26             |
| 7   | Sabarkantha  | 51                       | 17     | -      | -      | 68    | 14      | 58                       | 23             |
| 8   | Kheda        | 43                       | 20     | 1      | -      | 64    | 2       | 53                       | 11             |
| 9   | Mehsana      | 19                       | 10     | -      | -      | 29    | 1       | 17                       | 13             |
| 10  | Banaskantha  | -                        | -      | -      | -      | -     | -       | -                        | -              |
| 11  | Bharuch      | 2                        | 5      | -      | -      | 7     | -       | 7                        | -              |
| 12  | Gandhinagar  | 19                       | 4      | 2      | -      | 25    | -       | 18                       | 7              |
| 13  | Amreli       | -                        | -      | -      | -      | -     | -       | -                        | -              |
| 14  | Junagadh     | 11                       | 2      | -      | -      | 13    | 1       | 6                        | 5              |
| 15  | A'bad Rural  | 14                       | 10     | 1      | -      | 25    | 1       | 24                       | 1              |
| 16  | Dahod        | 6                        | 13     | -      | 3      | 22    | 1       | 22                       | 1              |
| 17  | Narmada      | -                        | -      | -      | -      | -     | 1       | 1                        | -              |
| 18  | Patan        | 8                        | 4      | -      | -      | 12    | -       | 12                       | -              |
| 19  | Vadodara     | 8                        | 7      | -      | -      | 15    | 4       | 18                       | 1              |
|     | Rural        |                          |        |        |        |       |         |                          |                |
| 20  | Ahwa-Dang    | -                        | -      | -      | -      | -     | -       | _                        | -              |
| 21  | Jamnagar     | -                        | -      | -      | -      | -     | -       | -                        | -              |
| 22  | Navsari      | -                        | -      | -      | -      | -     | -       | -                        | -              |
| 23  | Porbandar    | 4                        | -      | -      | -      | 4     | -       | 4                        | -              |
| 24  | Surat Rural  | -                        | -      | -      | -      | -     | -       | -                        | -              |
| 25  | Valsad       | -                        | 1      | -      | -      | 1     | -       | 1                        | -              |
| 26  | Surendranag  | -                        | 1      | -      | -      | 1     | -       | 1                        | -              |
|     | ar           |                          |        |        |        |       |         |                          |                |
| 27  | Bhavnagar    | 1                        | 3      | 1      | -      | 5     | 1       | 6                        | -              |
| 28  | Rajkot Rural | 3                        | 1      | -      | -      | 4     | -       | 1                        | 3              |
| 29  | Kutch-Bhuj   | 2                        | 2      | 2      | -      | 6     | -       | 5                        | -              |
| 30  | Westpol      | -                        | 2      | -      | -      | 2     | -       | 2                        | -              |
|     | Vadodara     |                          |        |        |        |       |         |                          |                |
|     | Total        | 285                      | 240    | 21     | 3      | 649   | 36      | 413                      | 167            |